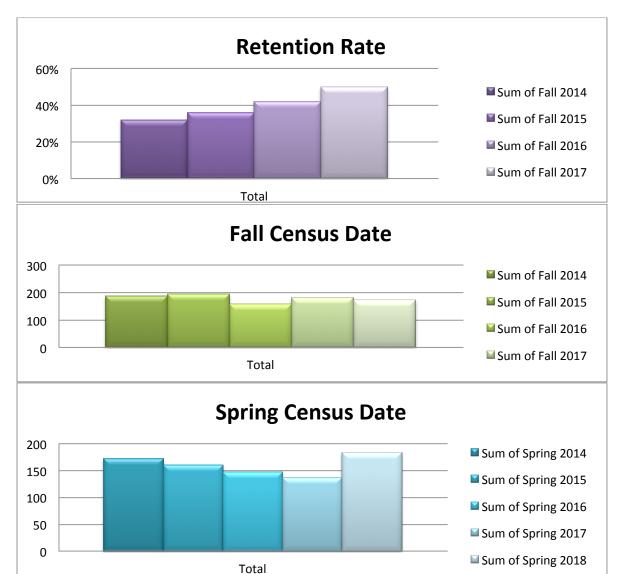

## LLTC's Graduation & Retention Rates 2014-2018

|                        | FALL 2014 | Fall 2015 | FALL 2016 | FALL 2017 | FALL 2018 |  |
|------------------------|-----------|-----------|-----------|-----------|-----------|--|
| Total Fall Enrollment  | 559       | 624       | 524       | 181       | 172       |  |
| Fall to Fall Retention | 32%       | 36%       | 42%       | 50%       | N/A       |  |
| 2-Year Graduation Rate | 4%        | 5%        | 9%        | 9%        | N/A       |  |
| 4-Year Graduation Rate | 11%       | 10%       | 12%       | 9%        | N/A       |  |

| Leech Lake Only | Fall 2014   | Fall 2015   | Fall 2016   | Fall 2017   | Fall 2018   |               |
|-----------------|-------------|-------------|-------------|-------------|-------------|---------------|
| Student Count   |             |             |             |             |             |               |
| Census Date     | 187         | 193         | 157         | 181         | 172         |               |
| End of Term     | 147         | 159         | 117         | 157         | 149         |               |
|                 | Spring 2014 | Spring 2015 | Spring 2016 | Spring 2017 | Spring 2018 |               |
| Census Date     | 172         | 160         | 147         | 137         | 184         |               |
| End of Term     | 134         | 143         | 126         | 121         | 174         | At<br>Midterm |